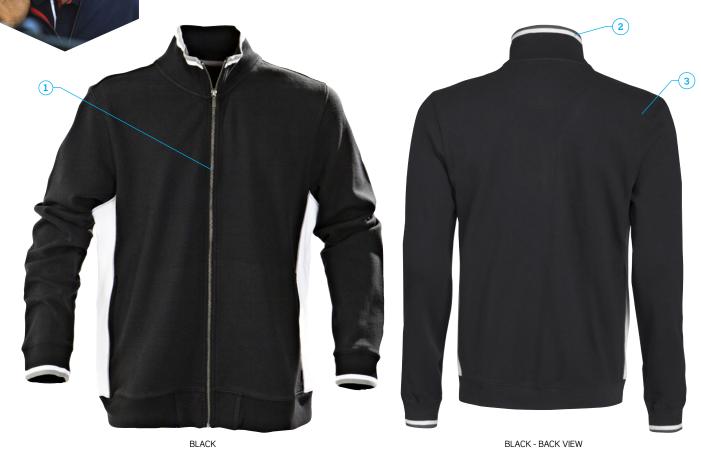

# Atlanta Unisex Jacket

Unisex heavy knitted jacket in pique with contrasts at collar and sleeves.

1: Full Zip Jacket. | 2: Contrasts at collar and sleeves. | 3: 100% Cotton, 320g/m².