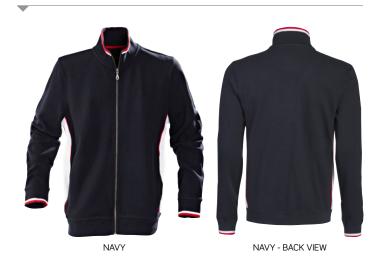

# JH107

# Atlanta Unisex Jacket

Unisex heavy knitted jacket in pique with contrasts at collar and sleeves.



1: Full Zip Jacket. | 2: Contrasts at collar and sleeves. | 3: 100% Cotton, 320g/m².

#### COLOURWAYS



#### **DECORATION**

# **DECORATION OPTIONS**

Embroidery / Supacolour / Supasub / Supaetch / Supaflex

#### **Embroidery Area**

Chest (Left and Right): 95mm diameter

Sleeves: 95mm diameter Back: 270mm W x 270mm H

### Supacolour Area

Chest (Left and Right): 100mm W x 70mm H Sleeves (Across): 100mm W x 50mm H Sleeves (Down): 300mm W x 50mm H Back: 210mm W x 300mm H

## Supasub / Supaetch / Supaflex Area

Chest (Left and Right): 95mm diameter Sleeves: 95mm diameter Back: 95mm diameter

www.legendlife.com.au Version A - 07-04-2021